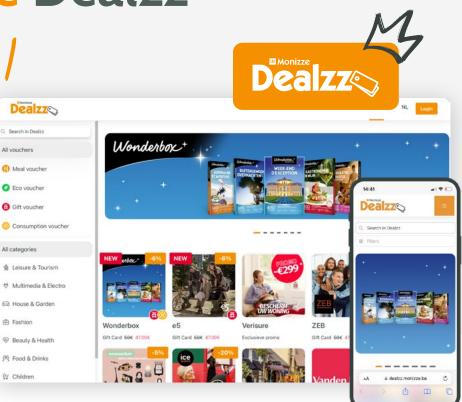

#### Monizze Dealzz

Our online network

# 6. Monizze Dealzz

Dealzz is our online benefits platform with more than 100 interesting offers and discounts. Dealzz increases your purchasing power and inspires. On Dealzz, you will find two types of deals:

Advantageous gift cards

And promotional codes

When you have no remaining balance, you can keep using Dealzz to enjoy exclusive offers. You can also use other payment methods to complete your purchases.

0