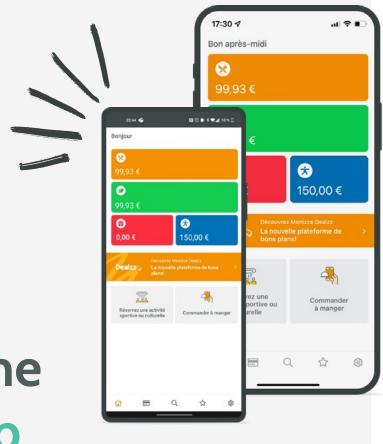

You will receive your Monizze card by post. Follow the instructions to activate your card in the enclosed letter. It's quick and easy!

| My b | alance on 1                    | 8 November 2                                  |                                    | Block card                     |                                |                                       |  |
|------|--------------------------------|-----------------------------------------------|------------------------------------|--------------------------------|--------------------------------|---------------------------------------|--|
|      | ×                              |                                               | <b>@</b>                           | 法                              | 65                             | Suggest a merchant<br>Consult our FAQ |  |
|      | 30,94€                         | 230,94€                                       | 40€                                | 100€                           | 130,94€                        |                                       |  |
|      | (454 expines<br>1 7/06/2021    | 22,454 expires<br>on 7/06/2021                | 22,45€ expires<br>on 7/06/2021     | 22,454 expires<br>on 7/06/2021 | 22,45€ expires<br>on 7/06/2021 |                                       |  |
|      | Ľ                              |                                               | Discover                           |                                |                                |                                       |  |
|      | nt deposits<br>Amount          | Description                                   |                                    | D                              | ato                            |                                       |  |
| •    | Amount<br>496.00 €             | Description<br>Your firm: 62                  | ×8.00 €                            | D<br>14                        | 4/09/2022                      |                                       |  |
|      | Amount                         | Description                                   | × 8.00 €<br>1× 8.00 €              | D<br>14                        |                                |                                       |  |
| 0    | Amount<br>496.00 €<br>304.00 € | Description<br>Your firm: 62<br>Your firm: 38 | x 8.00 €<br>i× 8.00 €<br>i× 8.00 € | D<br>1-<br>1-<br>14            | 4/09/2022<br>3/06/2022         |                                       |  |